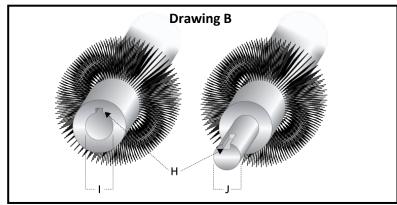

## **Product Specifications**

\*Important: Please provide ALL dimensions in INCHES and indicate any critical tolerances

| Corresponding Dimension<br>(See Above Drawings A & B) | Description                                                                                | Customer Dimension<br>(in INCHES) |  |
|-------------------------------------------------------|--------------------------------------------------------------------------------------------|-----------------------------------|--|
| Α                                                     | Brush Face                                                                                 |                                   |  |
| В                                                     | Brush Diameter                                                                             |                                   |  |
| С                                                     | Lead Pitch                                                                                 |                                   |  |
| D                                                     | Core Length                                                                                |                                   |  |
| E                                                     | Core Diameter                                                                              |                                   |  |
| F                                                     | Filament Diameter                                                                          |                                   |  |
| G                                                     | Set Back                                                                                   |                                   |  |
| Н                                                     | Key Size                                                                                   |                                   |  |
| 1                                                     | Bore Diameter                                                                              |                                   |  |
| J                                                     | Shaft Diameter                                                                             |                                   |  |
| Filament Type<br>(Please Check One)                   | NYLON □ TAMPICO □ BRASS WIRE □ POLYPROPYLENE □ HORSEHAIR □                                 |                                   |  |
| Filament Colour                                       | NATURAL □ BLACK□ OTHER □:                                                                  |                                   |  |
| Filament Style                                        | CRIMPED - LEVEL - LEVEL -                                                                  |                                   |  |
| Core Material                                         | STEEL ☐ STAINLESS STEEL ☐ COIL ONLY ☐                                                      |                                   |  |
| Application                                           | CHEMICAL (WET □ OR DRY □):  CFIA/FDA APPROVAL □  TEMPERATURE(°C): RPM:  BALANCING □ OTHER: |                                   |  |